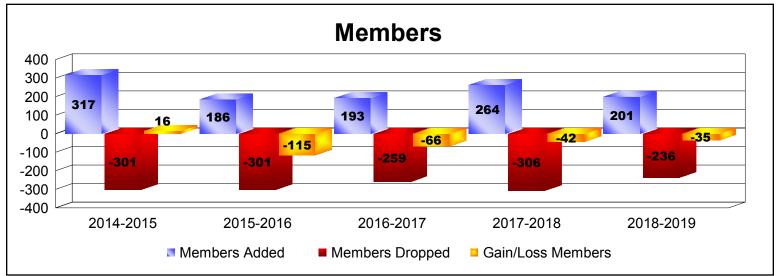

District 4 A1 As of June 2019 Cumulative

| Year      | New<br>Clubs | Dropped<br>Clubs | Gain/<br>Loss<br>Clubs | New<br>Members | Charter<br>Members | Reinstate<br>Members | Transfer<br>Members | Total<br>Member<br>Added | Total<br>Members<br>Dropped | Gain/<br>Loss<br>Members |
|-----------|--------------|------------------|------------------------|----------------|--------------------|----------------------|---------------------|--------------------------|-----------------------------|--------------------------|
| 2014-2015 | 1            | -1               | 0                      | 229            | 60                 | 5                    | 23                  | 317                      | -301                        | 16                       |
| 2015-2016 | 0            | -3               | -3                     | 148            | 4                  | 16                   | 18                  | 186                      | -301                        | -115                     |
| 2016-2017 | 0            | -3               | -3                     | 154            | 2                  | 20                   | 17                  | 193                      | -259                        | -66                      |
| 2017-2018 | 1            | -3               | -2                     | 187            | 49                 | 16                   | 12                  | 264                      | -306                        | -42                      |
| 2018-2019 | 0            | 0                | 0                      | 176            | 6                  | 14                   | 5                   | 201                      | -236                        | -35                      |
| Average   | 0            | -2               | -2                     | 179            | 24                 | 14                   | 15                  | 232                      | -281                        | -48                      |