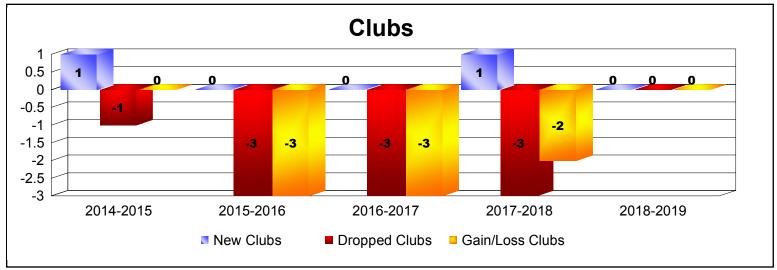

District 4 A1 As of June 2019 Cumulative

| Year      | New<br>Clubs | Dropped<br>Clubs | Gain/<br>Loss<br>Clubs | New<br>Members | Charter<br>Members | Reinstate<br>Members | Transfer<br>Members | Total<br>Member<br>Added | Total<br>Members<br>Dropped | Gain/<br>Loss<br>Members |
|-----------|--------------|------------------|------------------------|----------------|--------------------|----------------------|---------------------|--------------------------|-----------------------------|--------------------------|
| 2014-2015 | 1            | -1               | 0                      | 229            | 60                 | 5                    | 23                  | 317                      | -301                        | 16                       |
| 2015-2016 | 0            | -3               | -3                     | 148            | 4                  | 16                   | 18                  | 186                      | -301                        | -115                     |
| 2016-2017 | 0            | -3               | -3                     | 154            | 2                  | 20                   | 17                  | 193                      | -259                        | -66                      |
| 2017-2018 | 1            | -3               | -2                     | 187            | 49                 | 16                   | 12                  | 264                      | -306                        | -42                      |
| 2018-2019 | 0            | 0                | 0                      | 176            | 6                  | 14                   | 5                   | 201                      | -236                        | -35                      |
| Average   | 0            | -2               | -2                     | 179            | 24                 | 14                   | 15                  | 232                      | -281                        | -48                      |